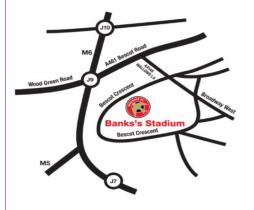

## Venue: Walsall FC, Banks's Stadium

#### Sat Nav: WS1 4SA

#### By Car (from the North or South)

Leave the M6 at Junction 9 and take the A461 towards Walsall. Bear right on the A4148 (Wallows Lane) and turn right at the second set of traffic lights. You will see the ground on your left. Car Parking

There is free car parking at the Banks's Stadium for over 1200 cars. The car park is monitored by 24 hour CCTV.

#### Bv Rail

Banks's Stadium is served by its own railway station. Bescot Stadium Railway Station is only a few minutes walk from the ground. Trains run from Birmingham New Street with a journey time of around 20 minutes.